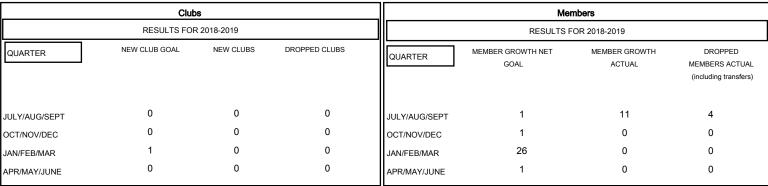

| DROPPED CLUBS: 0 |   |
|------------------|---|
| DROPPED MEMBERS  |   |
| DECEASED         | 0 |

| CLICK HERE FOR CUMULATIVE |
|---------------------------|
| MEMBERSHIP DATA           |

5 CLUBS OF 33 ADDED 1 OR MORE