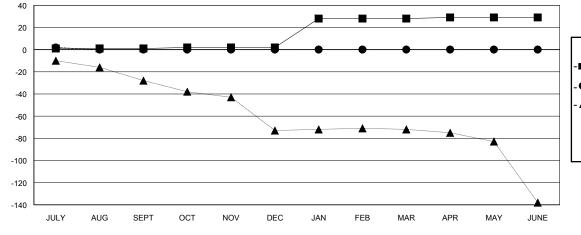

## GOALS AND ACTUAL MEMBERS CUMULATIVE

**NEW MEMBERS** 

0

4

4

| MEMBER GROWTH NET GOAL          |
|---------------------------------|
| MEMBER GROWTH ACTUAL            |
| ▲ - LAST YEAR MEMBERSHIP ACTUAL |
|                                 |